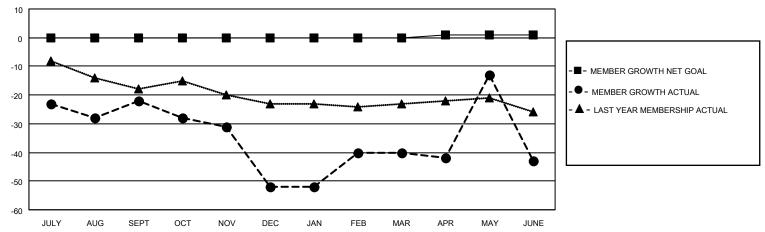

## MONTHLY MEMBERSHIP PROGRESS REPORT

LOCATION OREGON District 36 O Results as of: 6/30/2023

| Clubs RESULTS FOR 2022-2023 |   |   |   | Members RESULTS FOR 2022-2023 |   |    |    |
|-----------------------------|---|---|---|-------------------------------|---|----|----|
|                             |   |   |   |                               |   |    |    |
| JULY/AUG/SEPT               | 0 | 0 | 0 | JULY/AUG/SEPT                 | 0 | 27 | 43 |
| OCT/NOV/DEC                 | 0 | 0 | 0 | OCT/NOV/DEC                   | 0 | 13 | 41 |
| JAN/FEB/MAR                 | 0 | 0 | 0 | JAN/FEB/MAR                   | 0 | 39 | 24 |
| APR/MAY/JUNE                | 1 | 1 | 0 | APR/MAY/JUNE                  | 1 | 55 | 55 |

## GOALS AND ACTUAL MEMBERS CUMULATIVE

| DROPPED CLUBS: 0 |     | 19 CLUBS OF 36 ADDED 1 OR | GENDER DISTRIBUTION                 |              |  |
|------------------|-----|---------------------------|-------------------------------------|--------------|--|
|                  |     | MORE NEW MEMBERS          | MALE                                | 473 (57.61%) |  |
|                  |     |                           | FEMALE                              | 348 (42.39%) |  |
| DROPPED MEMBERS  |     |                           | NON BINARY                          | 0 (0.00%)    |  |
|                  |     |                           | PREFER NOT TO ANSWER                | 0 (0.00%)    |  |
| DECEASED         | 22  |                           |                                     |              |  |
| CLUB CANCELLED   | 0   | CLICK HERE FOR CUMULATIVE | TOTAL FAMILY UNIT MEMBERS 202       |              |  |
| OTHER            | 141 | MEMBERSHIP DATA           |                                     |              |  |
| TOTAL            | 163 |                           | FAMILY MEMBERS PAYING HALF DUES 104 |              |  |
|                  |     |                           |                                     |              |  |