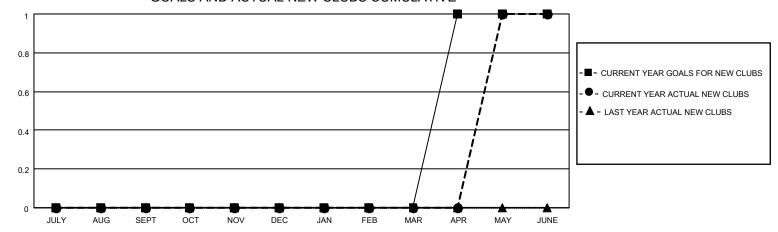

## MONTHLY MEMBERSHIP PROGRESS REPORT

LOCATION OREGON District 36 O Results as of: 6/30/2023

| Clubs RESULTS FOR 2022-2023 |   |   |   | Members RESULTS FOR 2022-2023 |   |    |    |
|-----------------------------|---|---|---|-------------------------------|---|----|----|
|                             |   |   |   |                               |   |    |    |
| JULY/AUG/SEPT               | 0 | 0 | 0 | JULY/AUG/SEPT                 | 0 | 27 | 43 |
| OCT/NOV/DEC                 | 0 | 0 | 0 | OCT/NOV/DEC                   | 0 | 13 | 41 |
| JAN/FEB/MAR                 | 0 | 0 | 0 | JAN/FEB/MAR                   | 0 | 39 | 24 |
| APR/MAY/JUNE                | 1 | 1 | 0 | APR/MAY/JUNE                  | 1 | 55 | 55 |

## GOALS AND ACTUAL NEW CLUBS CUMULATIVE